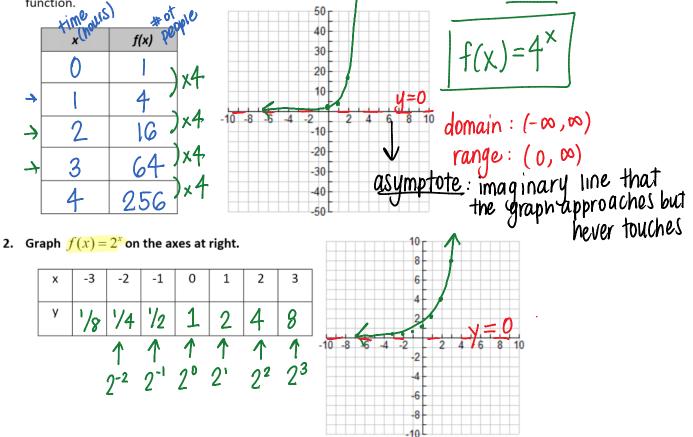

## Advanced Algebra w/ Trig 7.1 Exponential Growth Functions

1. Nick posted an embarrassing picture of himself on Facebook (he was doing math homework on the beach over summer vacation...). The photo is quickly spreading like wildfire and the amount of people viewing it quadruples every hour.

Name:

Complete the table and then sketch a graph to illustrate the situation. Then write an equation to represent the function.

Match the following equations with the corresponding graph. Identify the y-intercept and the equation of the horizontal asymptote (H.A.) of each graph.  $\sqrt{S} \times 2$ 