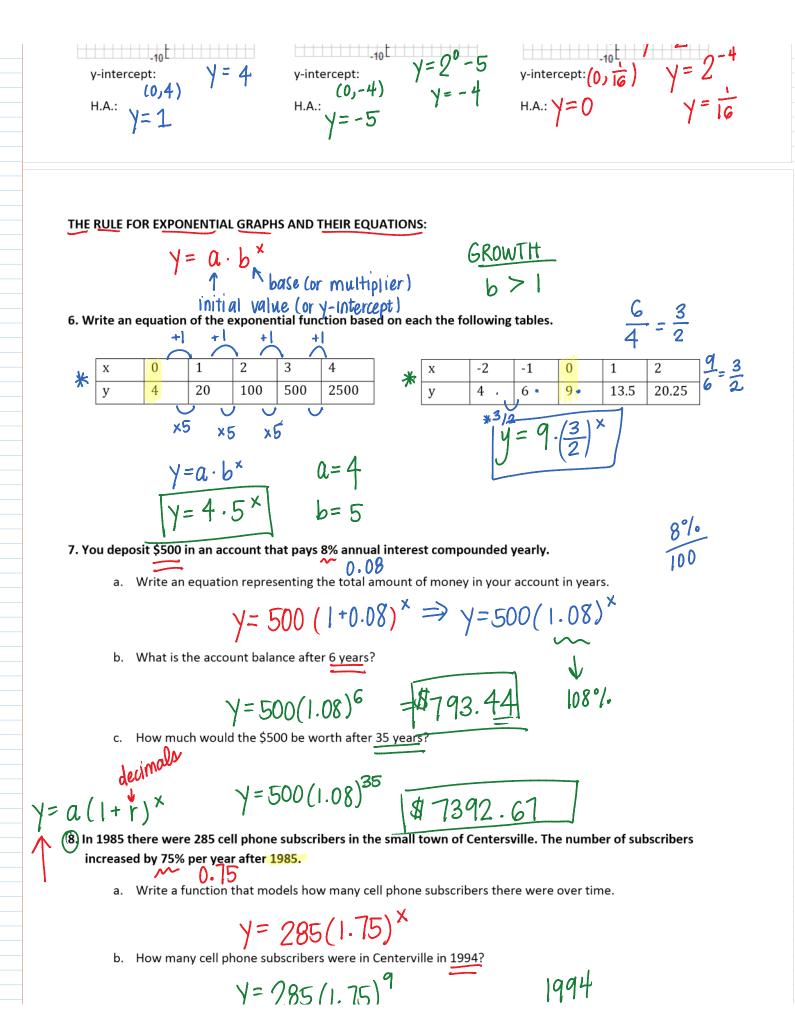

D. How many cell phone subscribers were in Centerville in 1994? 1994 -<u>1985</u> 9 = X  $Y = 285(1.75)^9$  43,871 people