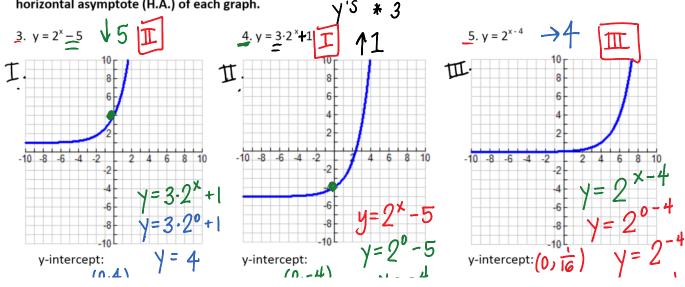

Name:

Complete the table and then sketch a graph to illustrate the situation. Then write an equation to represent the function.

Match the following equations with the corresponding graph. Identify the y-intercept and the equation of the horizontal asymptote (H.A.) of each graph.  $\sqrt{S} \times 2$ 